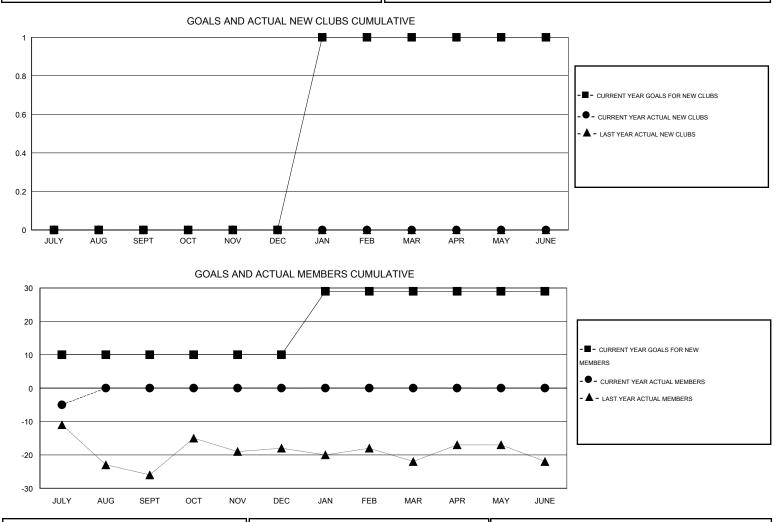

## Cindy Gregg GMT:

| GMT: Cindy G                | regg             |                   | LOCATIO          | N PENNSYL        | VANIA                       |                       |                                     |                    | GMT CA 1         |
|-----------------------------|------------------|-------------------|------------------|------------------|-----------------------------|-----------------------|-------------------------------------|--------------------|------------------|
|                             |                  | Clubs Members     |                  |                  |                             |                       |                                     |                    |                  |
|                             | RESU             | LTS FOR 2015-2016 |                  |                  |                             | RESULTS FOR 2015-2016 |                                     |                    |                  |
| QUARTER                     | NEW CLUB<br>GOAL | NEW CLUBS         | DROPPED<br>CLUBS | NET<br>GAIN/LOSS | QUARTER                     | NEW MEMBER<br>GOAL    | CHARTER AND<br>NEW MEMBERS<br>ADDED | DROPPED<br>MEMBERS | NET<br>GAIN/LOSS |
| JULY/AUG/SEPT               | 0                | 0                 | 0                | 0                | JULY/AUG/SEPT               | 10                    | 9                                   | 14                 | -5               |
| OCT/NOV/DEC                 | 0                | 0                 | 0<br>0           | 0<br>0           |                             | 0<br>19               | 0                                   | 0                  | 0                |
| JAN/FEB/MAR<br>APR/MAY/JUNE | 0                | 0                 | 0                | 0                | JAN/FEB/MAR<br>APR/MAY/JUNE | 0                     | 0                                   | 0                  | 0                |

| DROPPED CLUBS: 0 | 4 CLUBS OF 34 ADDED 1 OR MORE | GENDER DISTRIBUTION   |    |  |
|------------------|-------------------------------|-----------------------|----|--|
|                  | NEW MEMBERS                   | MALE 563 (75.27%)     |    |  |
| DROPPED MEMBERS  |                               | FEMALE 185 (24.73%)   |    |  |
| DECEASED 3       | CLICK HERE FOR HEALTH         | FAMILY UNIT MEMBERS   | 79 |  |
| CLUB CANCELLED C | ASSESSMENT DATA               |                       | 38 |  |
| OTHER 11         | _                             | HEAD OF HOUSEHOLD     |    |  |
| TOTAL 14         |                               | NON-HEAD OF HOUSEHOLD | 41 |  |